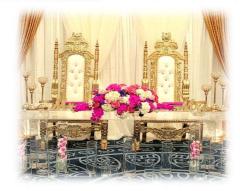

## CHAIRS

| Metal, White Folding<br>*Gold Chiavari Chairs<br>*Throne Chair, White & Gold | \$1.25<br>\$6.75<br>\$300.00 |
|------------------------------------------------------------------------------|------------------------------|
| TABLE                                                                        |                              |
| <sup>1</sup> / <sub>2</sub> Round/Sweetheart Table                           | \$8.00                       |
| Round 5ft (60")                                                              | \$8.00                       |
| Round (48")                                                                  | \$6.00                       |
| Rectangle (6ft)                                                              | \$8.00                       |