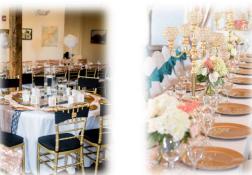

## **TABLE CLOTHS**

Round 120" fits 60" table to floor\$15.00Round 132" fits 72" table to floor\$15.00Rectangle 60"x120" fits 6' or 8ft to lap\$15.00Rectangle 90"x132" fits 6' to floor\$15.00Rectangle 90"x156" fits 8' to floor\$15.00Spandex Cocktail Table\$10.00Specialty – Sequin, Rosette, etc.\$35.00 & Up

## CHAIRS

| Metal, White Folding<br>*Gold Chiavari Chairs<br>*Throne Chair, White & Gold | \$1.25<br>\$6.75<br>\$300.00 |
|------------------------------------------------------------------------------|------------------------------|
| TABLE                                                                        |                              |
| <sup>1</sup> / <sub>2</sub> Round/Sweetheart Table                           | \$8.00                       |
| Round 5ft (60")                                                              | \$8.00                       |
| Round (48")                                                                  | \$6.00                       |
| Rectangle (6ft)                                                              | \$8.00                       |